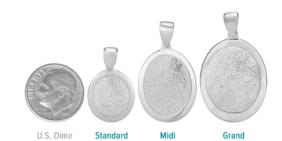

# **Thumbies Keepsakes**

Made for any occasion, Perfect for the Holidays.

We are partnered with Thumbies to offer our families one of a kind fingerprint keepsakes. Thumbies can work with prints from the past and from a variety of sources, birth records, military papers, DD214, school projects, firearm registrations and employment cards, etc.. These gifts are not just for remembering the ones we have lost, they are beautiful and unique gifts for Christmas, Mothers Day, Fathers Day, Birthdays and wedding anniversaries.

### **Pendants**

Standard 200 14k Gold 600 Midi 270 14k Gold 925 Grand 345 14k Gold 1200